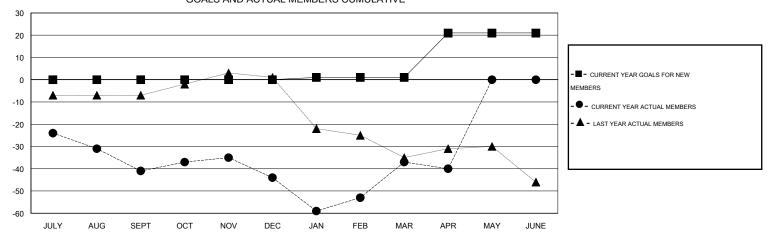

#### GOALS AND ACTUAL MEMBERS CUMULATIVE

| DROPPED CLUBS: 2  DROPPED MEMBERS |     | 29 CLUBS OF 59 ADDED 1 OR MORE NEW MEMBERS |                       | ON<br>952 (72.95%)<br>353 (27.05%) |     |
|-----------------------------------|-----|--------------------------------------------|-----------------------|------------------------------------|-----|
| DECEASED                          | 26  | CLICK HERE FOR HEALTH                      | FAMILY UNIT MEMBERS   |                                    | 203 |
| CLUB CANCELLED                    | 9   | ASSESSMENT DATA                            |                       |                                    | 100 |
| OTHER                             | 101 |                                            | HEAD OF HOUSEHOLD     |                                    |     |
| TOTAL                             | 136 |                                            | NON-HEAD OF HOUSEHOLD |                                    | 103 |